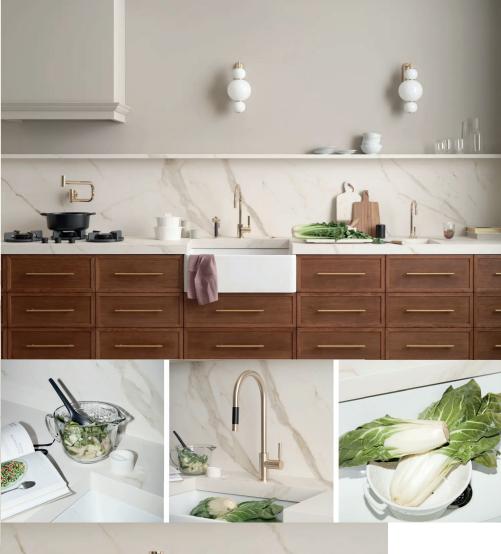

### DORN BRACHT

<sup>DE</sup> In der warmen Oberfläche Messing gebürstet (23kt Gold) brilliert VAIA besonders im Zusammenspiel mit natürlichen Farben. NL In het warme oppervlak Messing geborsteld (23kt Goud) schittert VAIA vooral door de combinatie met natuurlijke kleuren.

FR Dans la teinte chaude Laiton brossé (Or 23cts), VAIA brille particulièrement en association avec des couleurs naturelles.

Metropolitan Eclecticism Eine moderne Wohnküche mit metropolitanem Spirit, in der passende Stilelemente abwechslungsreich kombiniert werden. Die Kücheninsel und die Barhocker laden zum Verweilen ein.

pe In der Oberfläche Champagne gebürstet (22kt Gold) bringt META SQUARE kosmo-politisches Flair in die Küche.

NL In het oppervlak
Champagne geborsteld (22kt Goud)
zorgt META SQUARE voor een kosmopolitische touch in de keuken.

FR Dans la finition Champagne brossé (Or 22cts), META SQUARE apporte une touche cosmopolite à la cuisine.