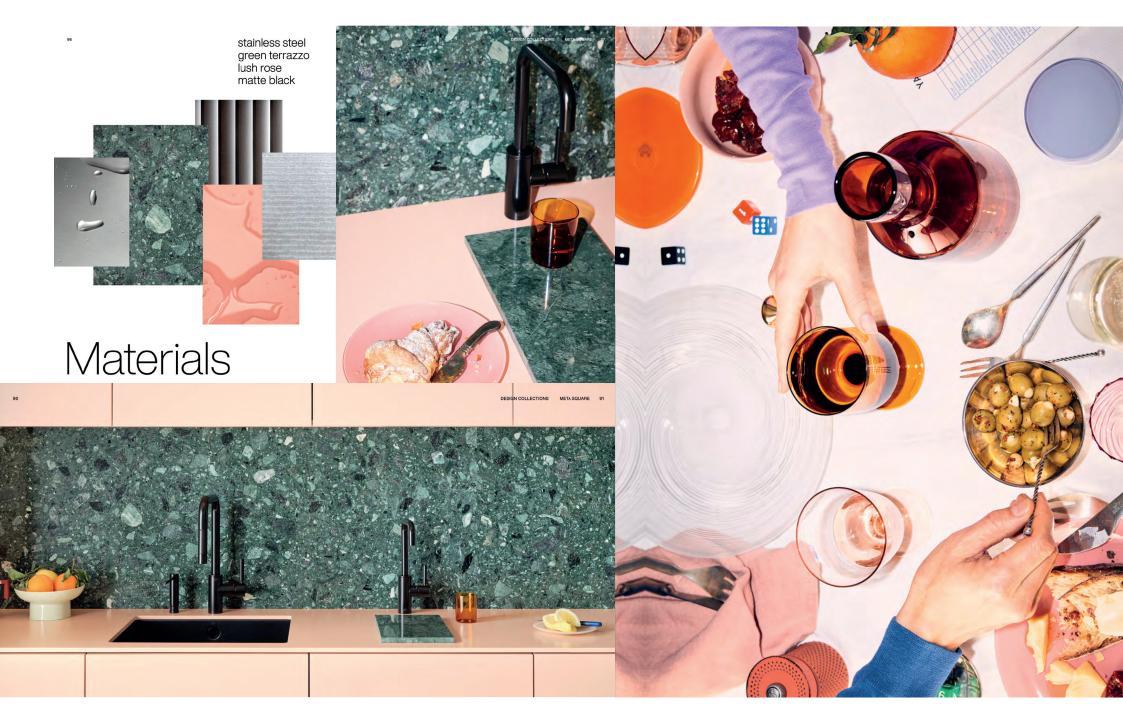

### KITCHEN SHOOTING 2024 DORNBRACHT

Shooting for the the upcoming kitchen catalog.
Concept
Creative Direction
Brand Direction

limed douglas fir stainless steel travertine & silk bronze-tinted glass

## Materials