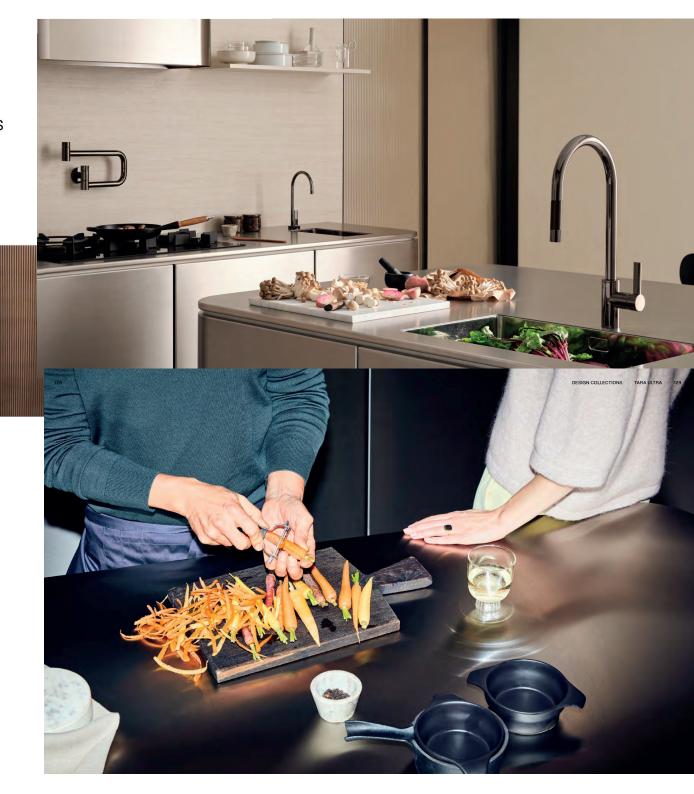

### KITCHEN SHOOTING 2024 DORNBRACHT

Shooting for the the upcoming kitchen catalog.
Concept
Creative Direction
Brand Direction

limed douglas fir stainless steel travertine & silk bronze-tinted glass

## Materials