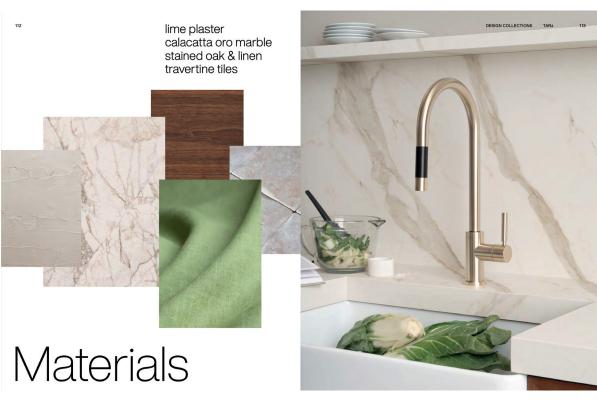

### KITCHEN SHOOTING 2024 DORNBRACHT

Shooting for the the upcoming kitchen catalog.
Concept
Creative Direction
Brand Direction

limed douglas fir stainless steel travertine & silk bronze-tinted glass

## Materials