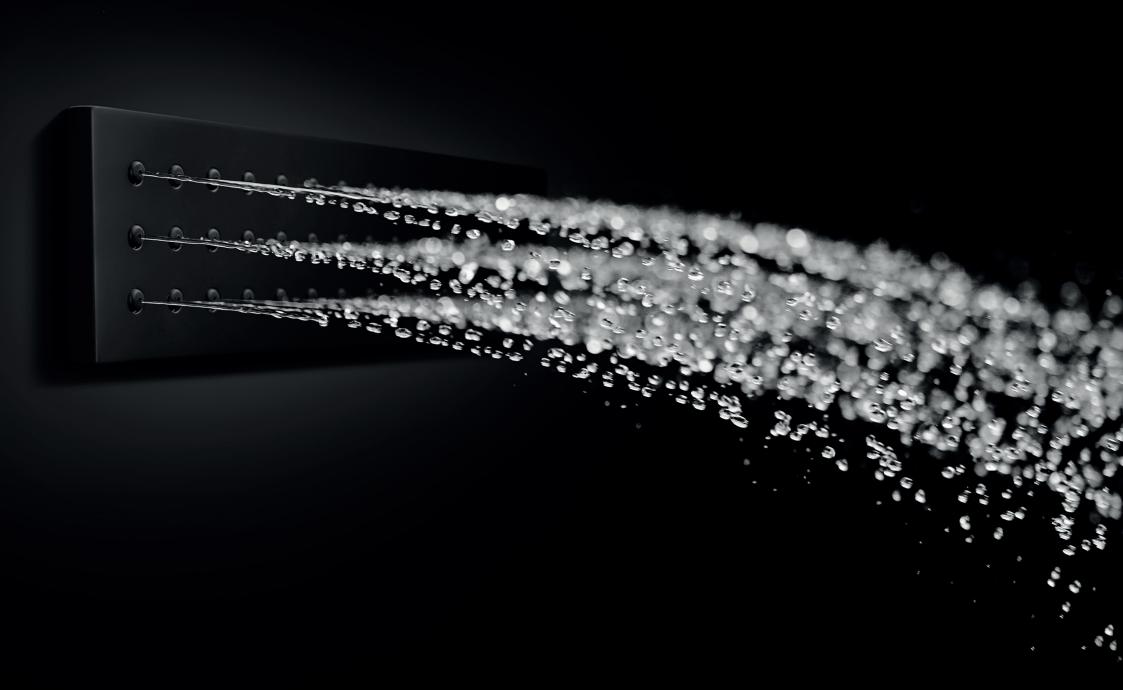

# PRODUCT SHOTS BEAUTY OF WATER JET TYPES DORNBRACHT

What does the jet typ look like when activated. feel by seeing the water touching your skin. What you see is what you get. Shooting Images and videos for marketing Channels creating value and reach.

Photo and video shoot for all jet types of Dornbracht Showers. Requirement: reproducible for future use. Water has to be crystal clear and frozen in the shot.