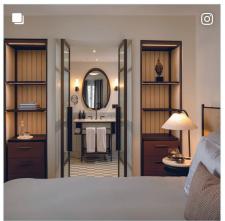

FR Dans la teinte chaude Laiton brossé (Or 23cts), VAIA brille particulièrement en association avec des couleurs naturelles.

Metropolitan Eclecticism Eine moderne Wohnküche mit metropolitanem Spirit, in der passende Stilelemente abwechslungsreich kombiniert werden. Die Kücheninsel und die Barhocker laden zum Verweilen ein.

™ Een moderne woonkeuken met een urban spirit, waarin mooie stijlelementen op een afwisselende manier met elkaar worden gecombineerd. Het kookeiland en de krukken nodigen uit tot een gezellig samanzijn.

The cuisine moderne servant également de salle de séjour avec un esprit métropolitain, dans laquelle des éléments de style coordonnés sont combinés de manière variée. L'îlot de cuisine et les tabourets de bar invitent à la détents.