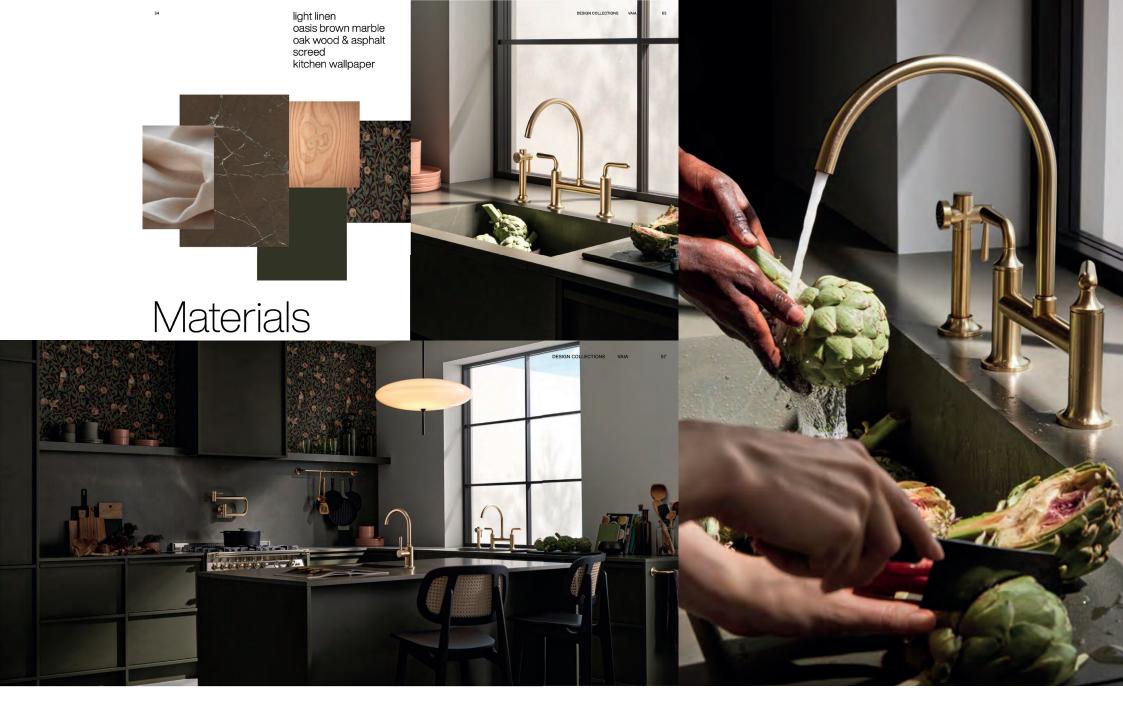

### KITCHEN SHOOTING 2024 DORNBRACHT

Shooting for the the upcoming kitchen catalog.
Concept
Creative Direction
Brand Direction

limed douglas fir stainless steel travertine & silk bronze-tinted glass

## Materials