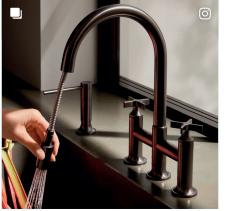

# PRODUCT SHOTS BEAUTY OF WATER JET TYPES DORNBRACHT

What does the jet typ look like when activated. feel by seeing the water touching your skin. What you see is what you get. Shooting Images and videos for marketing Channels creating value and reach.

Photo and video shoot for all jet types of Dornbracht Showers. Requirement: reproducible for future use. Water has to be crystal clear and frozen in the shot.