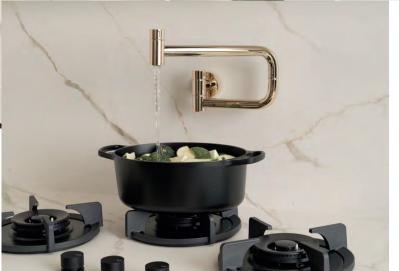

# PRODUCT SHOTS BEAUTY OF WATER JET TYPES DORNBRACHT

What does the jet typ look like when activated. feel by seeing the water touching your skin. What you see is what you get. Shooting Images and videos for marketing Channels creating value and reach.

Photo and video shoot for all jet types of Dornbracht Showers. Requirement: reproducible for future use. Water has to be crystal clear and frozen in the shot.