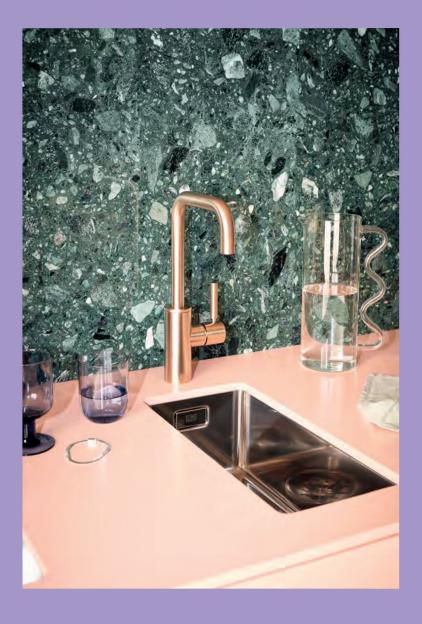

### KITCHEN SHOOTING 2024 DORNBRACHT

Shooting for the the upcoming kitchen catalog.
Concept
Creative Direction
Brand Direction

limed douglas fir stainless steel travertine & silk bronze-tinted glass

## Materials