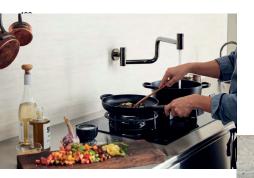

# PRODUCT SHOTS BEAUTY OF WATER JET TYPES DORNBRACHT

What does the jet typ look like when activated. feel by seeing the water touching your skin. What you see is what you get. Shooting Images and videos for marketing Channels creating value and reach.

Photo and video shoot for all jet types of Dornbracht Showers. Requirement: reproducible for future use. Water has to be crystal clear and frozen in the shot.