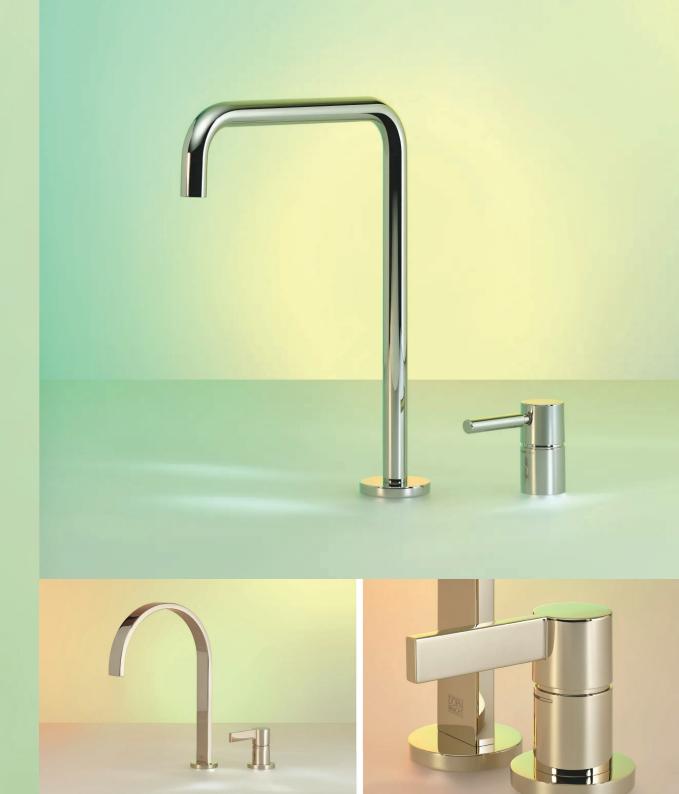

### DORN BRACHT

<sup>DE</sup> In der warmen Oberfläche Messing gebürstet (23kt Gold) brilliert VAIA besonders im Zusammenspiel mit natürlichen Farben. NL In het warme oppervlak Messing geborsteld (23kt Goud) schittert VAIA vooral door de combinatie met natuurlijke kleuren.

FR Dans la teinte chaude Laiton brossé (Or 23cts), VAIA brille particulièrement en association avec des couleurs naturelles.

Metropolitan Eclecticism Eine moderne Wohnküche mit metropolitanem Spirit, in der passende Stilelemente abwechslungsreich kombiniert werden. Die Kücheninsel und die Barhocker laden zum Verweilen ein.

pe In der Oberfläche Champagne gebürstet (22kt Gold) bringt META SQUARE kosmo-politisches Flair in die Küche.

NL In het oppervlak
Champagne geborsteld (22kt Goud)
zorgt META SQUARE voor een kosmopolitische touch in de keuken.

FR Dans la finition Champagne brossé (Or 22cts), META SQUARE apporte une touche cosmopolite à la cuisine.