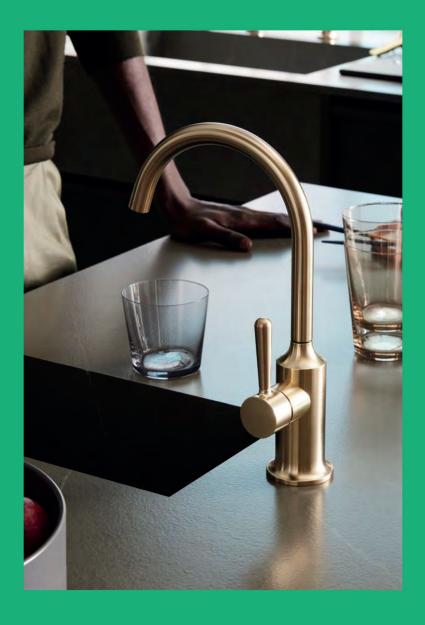

### DORN BRACHT

<sup>DE</sup> In der warmen Oberfläche Messing gebürstet (23kt Gold) brilliert VAIA besonders im Zusammenspiel mit natürlichen Farben. NL In het warme oppervlak Messing geborsteld (23kt Goud) schittert VAIA vooral door de combinatie met natuurlijke kleuren.

FR Dans la teinte chaude Laiton brossé (Or 23cts), VAIA brille particulièrement en association avec des couleurs naturelles.

Metropolitan Eclecticism Eine moderne Wohnküche mit metropolitanem Spirit, in der passende Stilelemente abwechslungsreich kombiniert werden. Die Kücheninsel und die Barhocker laden zum Verweilen ein.

pe In der Oberfläche Champagne gebürstet (22kt Gold) bringt META SQUARE kosmo-politisches Flair in die Küche.

NL In het oppervlak
Champagne geborsteld (22kt Goud)
zorgt META SQUARE voor een kosmopolitische touch in de keuken.

FR Dans la finition Champagne brossé (Or 22cts), META SQUARE apporte une touche cosmopolite à la cuisine.