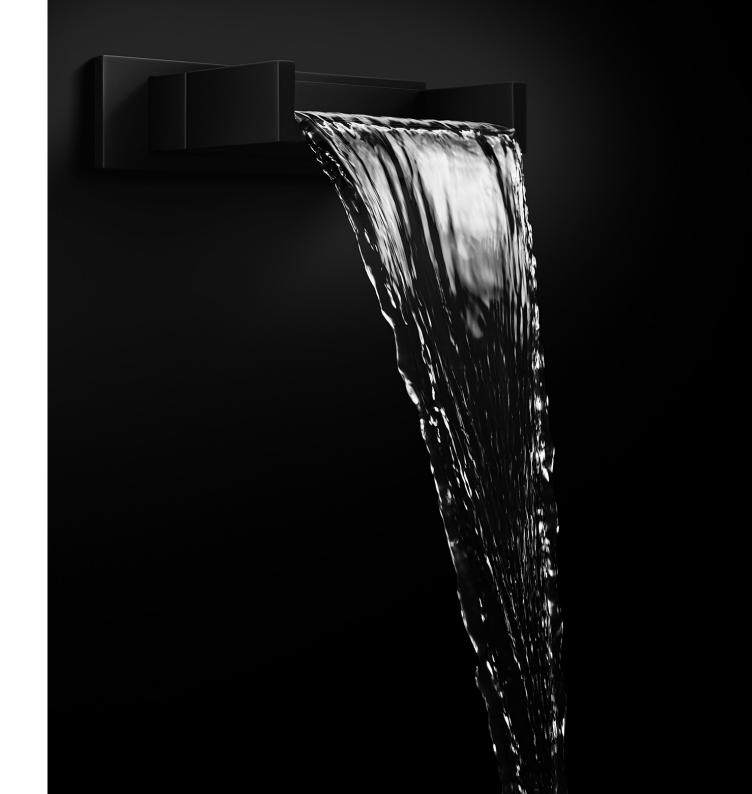

# PRODUCT SHOTS BEAUTY OF WATER JET TYPES DORNBRACHT

What does the jet typ look like when activated. feel by seeing the water touching your skin. What you see is what you get. Shooting Images and videos for marketing Channels creating value and reach.

Photo and video shoot for all jet types of Dornbracht Showers. Requirement: reproducible for future use. Water has to be crystal clear and frozen in the shot.